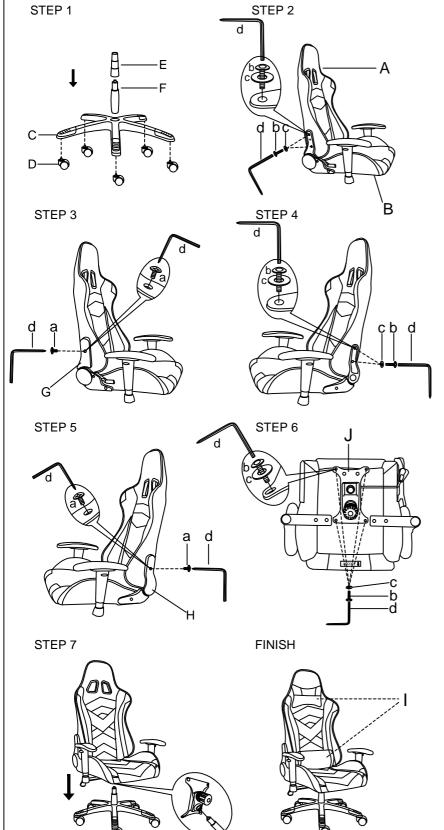

## ASSEMBLY INSTRUCTION ITEM NO.: 7202-CCH-2TONE

THANK YOU FOR PURCHASING THIS QUALITY PRODUCT.

BE SURE TO CHECK ALL PACKING MATERIAL CAREFULLY FOR SMALL PARTS THAT MAY HAVE COME LOOSE INSIDE. THE CARTON DURING TRANSIT.

## PART LIST

| NO | DESC                       | SIZE<br>(MM)             | SKETCH                  | QTY   |
|----|----------------------------|--------------------------|-------------------------|-------|
| А  | BACK                       | 830X550<br>X165          | <b>60</b>               | 1 PC  |
| В  | SEAT                       | 550X500<br>X140          |                         | 1 SET |
|    | ARMREST                    | 280X275<br>X245          |                         |       |
| С  | STARBASE                   | R350X100                 |                         | 1 PC  |
| D  | CASTORS                    | 90X60X55                 |                         | 5 PCS |
| Е  | GASLIFT<br>COVER           | R35XL100                 |                         | 1 PC  |
| F  | GASLIFT                    | R25XL270                 |                         | 1 PC  |
| G  | RIGHT PLASTIC<br>COVER     | 180X80X30                |                         | 1 PC  |
| н  | LEFT PLASTIC<br>COVER      | 250X75X25                |                         | 1 PC  |
| ı  | HEAD PILLOW<br>BACK PILLOW | 300X200X70<br>320X170X70 | HEAD PILLOW BACK PILLOW | 1 SET |
| J  | SWIVEL<br>TRAY             | 350X280<br>X110          |                         | 1 PC  |

## HARDWARE LIST

| NO | DESC           | SIZE<br>(MM) | SKETCH   | QTY   |  |  |  |
|----|----------------|--------------|----------|-------|--|--|--|
| а  | SCREW          | M5X8         |          | 2 PCS |  |  |  |
| b  | SCREW          | M8X20        | <u> </u> | 8 PCS |  |  |  |
| С  | FLAT<br>WASHER | M8*18mm      | 0        | 8 PCS |  |  |  |
| d  | SPANNER        | M6           |          | 1 PC  |  |  |  |
| е  | SCREW<br>COVER | R9X8         | ()       | 4 PCS |  |  |  |